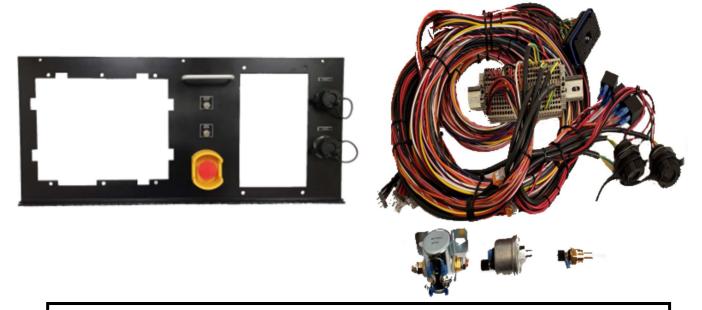

## CAT CP-EMCP4.2 Retrofit Kit

## **Retrofit Kit Features:**

- 12" X 27" Hinged Black Powder Coated Metal Plate with cutout for EMCP 4.2 controller and cutout for annunciator
- 70 Pin CAT Receptacle prewired with a 20' Engine, 10' Alternator & 3' DIN Rail Terminal Block Harness.
- Start. Fuel & Auxiliary Relay prewired, Starter Solenoid loose
- Front Face CAN 1 & CAN 2 Ports with Dust Caps
- Shrouded Emergency Stop Button
- Voltage Adjustment Rheostat and Speed Potentiometer
- VDO Oil Pressure & Coolant Temperature Senders
- Additional Options:

DS420 annunciator block of plate, DS23 20amp heater charger disconnect,

DS29-1 energize to stop timer DS21, additional 3 form C relay

FOR A QUOTE OR TO ORDER PLEASE CONTACT US: